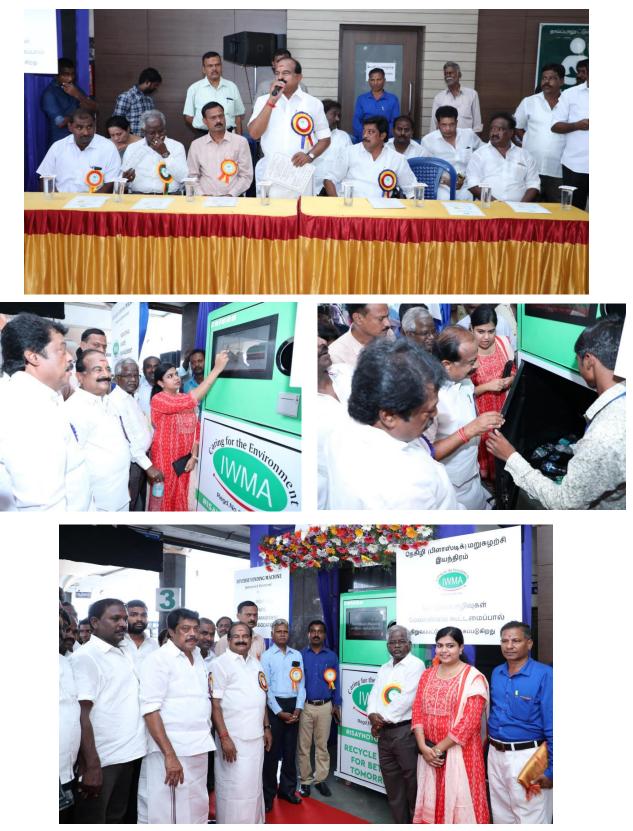

## INAUGURATION OF THE REVERSE VENDING MACHINE FOR THE DISPOSAL & <u>REGYGLING OF PLASTIG BOTTLES.</u>

Adding another feather on the cap of the movement for **#Beat Plastics**, the grand inauguration of the **Reverse Vending Machine** was held on **05<sup>th</sup> June 2019** (World Environment **Day**) at **Puratchithalaivar Dr. M.G.R. Bus Terminus at Koyambedu,Chennai**.

This is the High-Tech Reverse Vending Machine first of its sort placed in a public place that too attracts huge crowd and plastic bottle users. This is the first placed in a public place. The machine has the capacity to accept 3000 empty plastic bottles through its crusher and container.

The Machine was inaugurated by **Thiru. K.C. Karuppannan, Hon'ble Minster for Environment, Govt of Tamil Nadu** and the first bottle was dropped by his golden hands by operating the machine with the help of the touch screen installed in the machine for perfect disposal.

**Hon'ble Minister** delivered the **Chief Guest Address**. While appreciating the initiative of IWMA he is proud to announce that the **Ban on plastic in Tamil Nadu** had yielded good results and almost 75% of the onetime useable plastics are under control.

The function was graced by **Thiru. Virugai Ravi, Hon'ble Member of Leslative Assembly, Virugambakkam Constituency**. This location is coming under his constituency. The function was graced by **Thiru. D.Sekar, Member Secretary, Tamil Nadu Pollution Control Board** and the **officials of Chennai Metropolitan Development Authority**.

Function arrangements have been made by the office bearers of IWMA, Mr. K. Baskaran, Chairman, Mr. N. Palanisamy, Secretary, Mr- Thirugnanam, Joint Secretary along with the Executive Committee of IWMA.