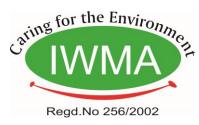

### iv) PSG Institutions

IWMA has signed an agreement with PSG TECH, Coimbatore to establish *Green Product & Process Solution (GPS) program.* The objective of this program is to identify solutions for improving the environmental sustainability of industrial manufacturing practices.

### Green Product & Process Solution (GPS) program:

IWMA is providing the problem statements in the area of environment, energy conservation and green manufacturing from either individual member industries or industry clusters. IWMA is coordinating with member industries for getting necessary information and arranging samples required for the PSG-STEP for conducting studies and for providing cost effective solutions.

As a pilot project, IWMA & PSG STEP have taken problem statement from one of our interested resin manufacturer member Industry. Two faculty members from different department in PSG-TECH have visited the industry and collected samples from the industry's effluent treatment plant to provide a proposal for taking up the project. We expect to progress with the project after COVID situation improves.