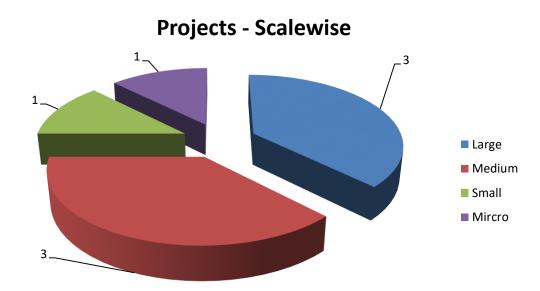

## **PROJECTS – Industry Interface**

## **1. Foundry Industry:**

IWMA along with IIT Madras has been involved in exploring innovative solutions for recycling/reuse of foundry sand fines generated from foundry process. IWMA has facilitated meetings of foundry industry and IIT research community for a better understanding of the actual problem statement. IWMA along with IIT Madras faculty visited the site, had detailed discussion with industry members on the process of generation and past experiences in handling the foundry sand fines. In parallel, some efforts have been initiated with IIT Bombay also on the same subject.

## 2. Industry Interface

The IWMA project teams closely associate themselves with the member industries and are currently working on 8 projects in various sectors, valuing the trust and confidentiality of the member industries.

# **Ongoing Projects - Sectorwise**

IWMA is committed to troubleshooting and solving environmental problems for their member industries with inputs from domain experts.