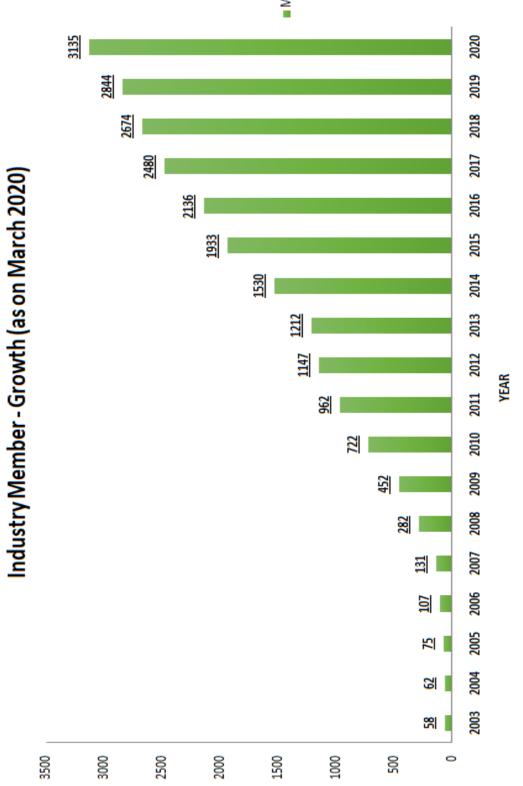

# **SECRETARY'S REPORT**

I am happy to place this report on this historical and auspicious occasion for the year 2019-20. I thank you all for giving me this opportunity. I have enormous pleasure to announce that our organization's member strength is 3135 as of 31<sup>st</sup> March 2020. This is evident because of our continuous and dedicated service to the industries in the field of Hazardous Waste Management.

## INDUSTRIAL MEMBERS CATEGORY WISE AS ON 31st MARTH 2020