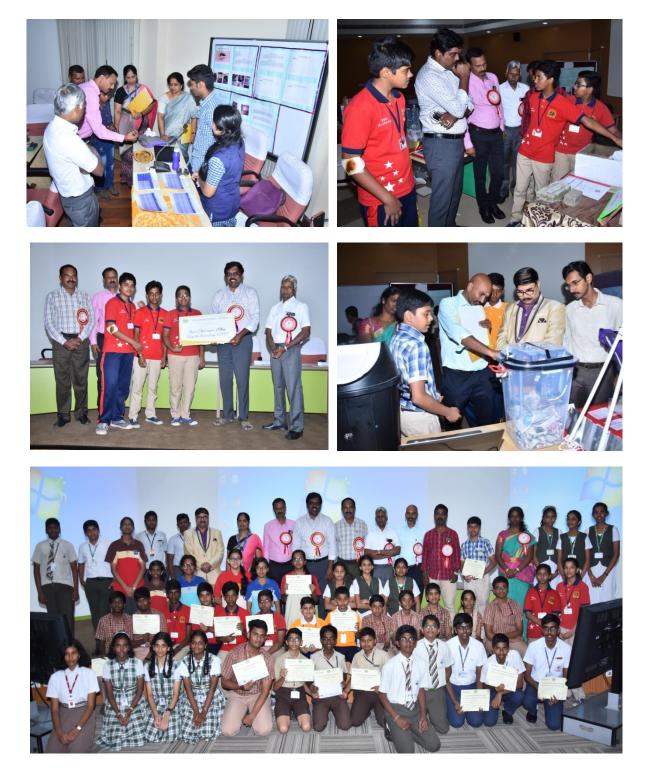

## **1. Foundry Industry:**

IWMA along with IIT Madras has been involved in exploring innovative solutions for recycling/reuse of foundry sand fines generated from foundry process. IWMA has facilitated meetings of foundry industry and IIT research community for a better understanding of the actual problem statement. IWMA along with IIT Madras faculty visited the site, had detailed discussion with industry members on the process of generation and past experiences in handling the foundry sand fines. In parallel, some efforts have been initiated with IIT Bombay also on the same subject.

## 2. Industry Interface

The IWMA project teams closely associate themselves with the member industries and are currently working on 8 projects in various sectors, valuing the trust and confidentiality of the member industries.

# **Ongoing Projects - Sectorwise**

IWMA is committed to troubleshooting and solving environmental problems for their member industries with inputs from domain experts.

#### Some examples:

## i. Treatment of Pharmaceutical Effluent

A crystal-clear effluent from the pharmaceutical industry on analysis has shown that physiochemical (viz., COD and TDS) parameters are high. IWMA along with the domain expert is in the process of exploring if it would be possible to treat the effluent separately and improve the efficiency of ETP.

## ii. Adequacy and Efficacy of Effluent Treatment Plant

Study has been undertaken to evaluate the performance of the effluent treatment plant in a dyeing industry located at Perundurai. Domain expert observed that this unit's ETP is functioning well. So only minor opportunities are available for further improvements. An additional site visit of the expert & his engineer is being looked at.

Further till date, IWMA has addressed 92 technical queries received from the members to their satisfaction.