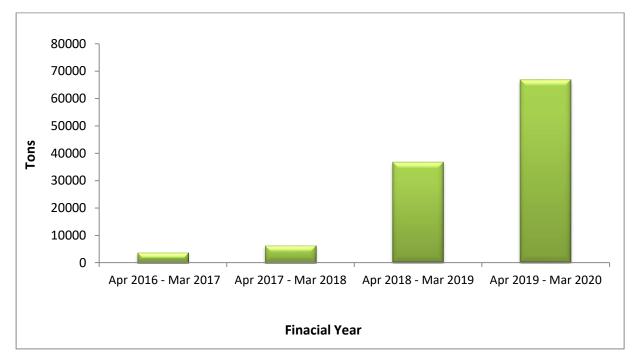

#### <u>CUMMULATIVE REPRESENTATION OF HAZARDOUS WASTE DISPOSAL AT</u> <u>CHWTSDF – GUMMIDIPOONDI</u>

During the 2019-20 period, Cell 1 at Virudhunagar facility was in operation and handled 30,141 MT of direct landfillable waste.