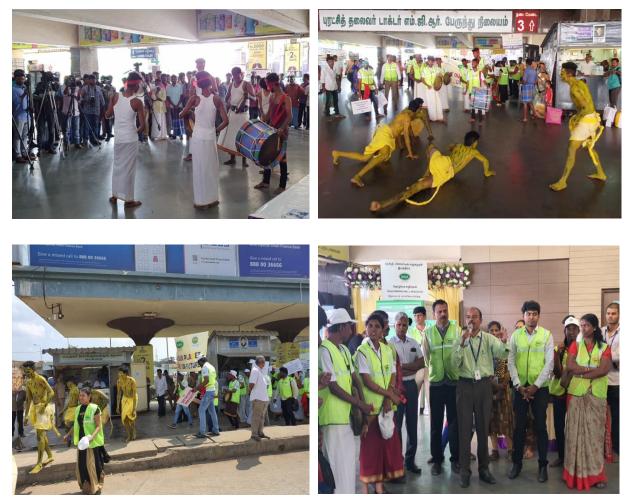

#### **REVERSE VENDING MACHINE AWARENESS CAMPIGN – CMBT BUS STAND**

Industrial Waste Management Association plans to hold an event about the uses of **Reverse Vending Machines** which will attract public attention, so we have organized a team from the St. Thomas Arts and Sciences college to conduct road shows, such as Tamil Nadu tradition Dance and the PLA card display rally in order to make more efficient use of the machine at the bus terminal on **Platform #03 on 23<sup>rd</sup> of February, 2020** is a concept of awareness programs.

Awareness Rally & Street Play like Parai Attam, Puli Attam, Oyil Attam, Silambattam, Street Play and Awareness Rally was organized to reach the public/passengers about the presence of the machine and they too will dispose the plastic bottles in the machine instead of throwing them on any place at their convenience.