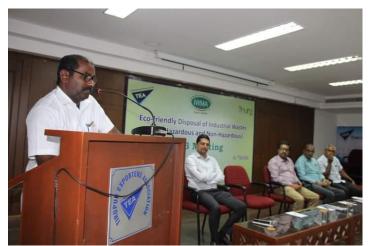

## ECO-FRIENDLY DISPOSAL OF INDUSTRIAL WASTE (HAZARDOUS & NON-HAZARDOUS)

IWMA is pleased to inform you about the successful conduct of the meeting held for Industries titled "Eco-friendly disposal of Industrial waste (Both hazardous and non-hazardous waste)" on 24<sup>th</sup> February 2020 at Tirupur. IWMA along with Tirupur Exporters' Association (TEA), have organized the meeting in the objective of supporting industries in their waste disposal.

About 120+ participants from industries (pre-dominantly from textile sector) have participated in the program, where speakers from Cement Industries, waste management companies had presented in the program.

Overall, the meeting enhanced for the better connects with Industries and solution providers in the area of waste management. We will continue to carry out such activities and provide solutions for member industries with the support of different service provider groups in a single window of B2B meetings.