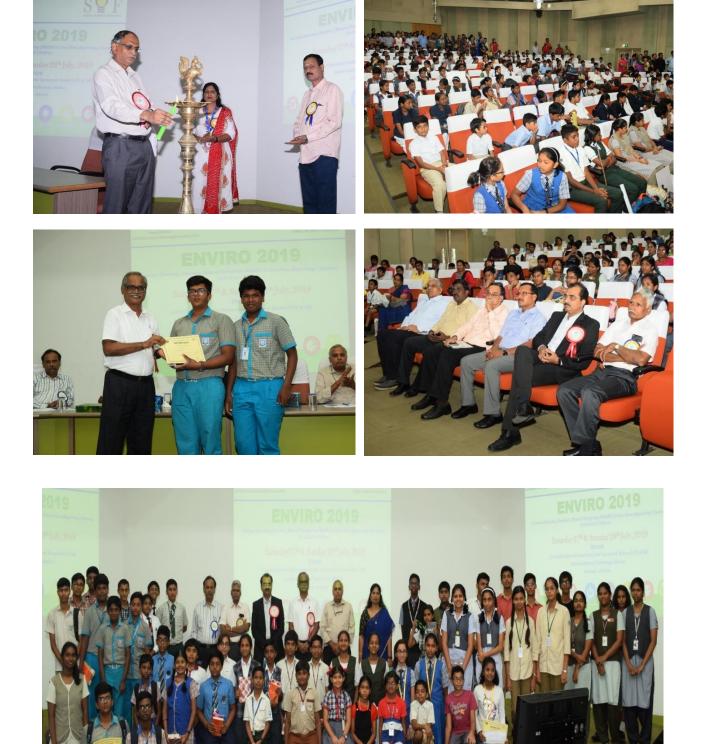

#### **ENVIRO 2019**

Every year IWMA in collaboration with **Science Olympiad Foundation** (**SOF**) has been conducting ENVIRO - a two-day Environmental awareness program for school children since 2009. Competitive events like Cartoon Drawing, Mascot Designing and Live News Reporting were held to promote the importance of environment among school children.

This year, the **11<sup>th</sup> ENVIRO 2019** was conducted at IIT Madras on **27<sup>th</sup> & 28<sup>th</sup> July 2019** and **Professor Mangal Sunder,** Department of Chemistry, IIT-Madras is the **Principal Coordinator** of the event.

Around 150 schools & over 500 students in and around Chennai participated in the following topics related to the environment.

| <b>Cartoon Drawing</b> | - | Junior (Classes 3 <sup>rd</sup> , 4 <sup>th</sup> and 5 <sup>th</sup> )                      |
|------------------------|---|----------------------------------------------------------------------------------------------|
| Mascot Designing       | - | Middle (Classes 6 <sup>th</sup> , 7 <sup>th</sup> and 8 <sup>th</sup> )                      |
| Live News Reporting    | - | Senior (Classes 9 <sup>th</sup> , 10 <sup>th</sup> , 11 <sup>th</sup> and 12 <sup>th</sup> ) |

## ENVIRO Programme

Since 2009, IWMA is conducting ENVIRO, an environmental awareness program to promote importance of environment protection among school children. In 2019, around 150 schools and over 500 students participated in competitive events like cartoon drawing, mascot designing, and live news reporting.