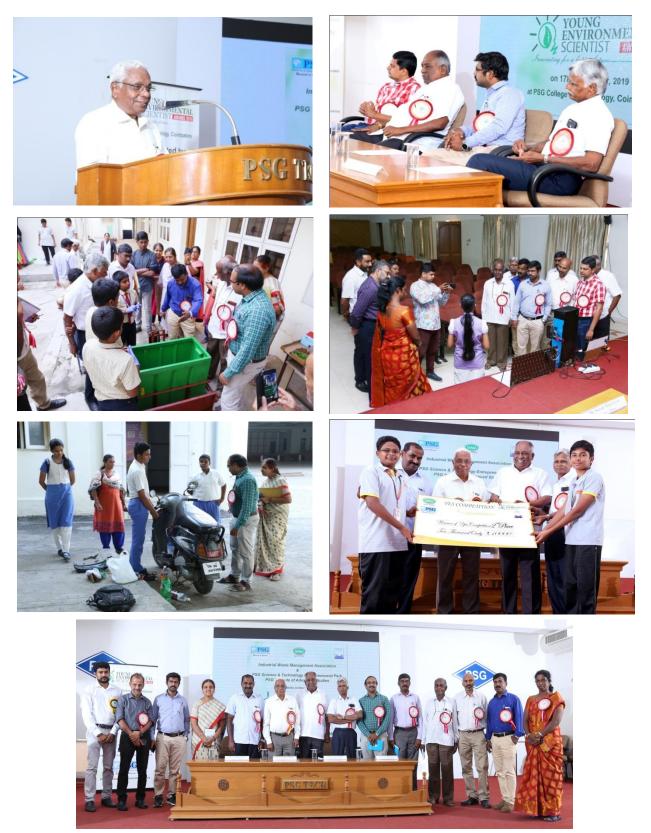

Apart from our Chennai - YES, IWMA, in the year of 2019 onwards, broaden our service to benefit the western region of Tamilnadu by joining hands with **PSG-TECH**, **Coimbatore** for conducting YES program for the schools in **Coimbatore district**. YES Awards-2020 was conducted for the first time in Coimbatore on **25<sup>th</sup> August 2019** (**Sunday**) at **PSG College**, **Coimbatore**. Over 84 projects from 36 Schools were presented on the day of Mentioning Session.

The Grand Finale of YES 2020 Awards held at **PSG College, Coimbatore** on **17th November 2019**. The session begins with the welcome address by Mr. R. Jagannathan, Vice Chairman – IWMA and briefing about YES by **Mr. Suresh Manoharan, Treasurer – IWMA**.

**Dr. S.P.Suryaraj, Scientific Officer PSG-STEP** appreciated the participants who have worked diligently for the past few months preparing for this mega event and encourage the students by his inspirational speech towards working in an eco-friendly pattern and bring the innovations in Science and Technology. They distributed the awards to the winners.

Dr. P. Radhakrishnan, Director, PSG-Institute of Advanced Studies, Chief Guest of the event day, has expressed his views and delivered a motivational speech to young children.

The juries of YES who were a mixture of academic personalities and industrialists with research experiences like **Prof M. Mohanraj; Dr. Sivasubramanian, PSG IAS; Dr. Mohanta, PSG IAS; Dr. Hema Jagadeesan, PSG CT; Dr. Sangameshwari, PSG STEP; Mr. Srinivasan, Startup from PSG STEP; Mr. Thirunganam, Joint Secretary, IWMA; Mr. Sivaraman, Advisor Projects, IWMA; Dr. Radhesh Krishnan, T-Stanes; Ms. Priya Sukumar, PSG STEP** had given a wonderful feedback and pushed their scientific spirits to next level of engagement.