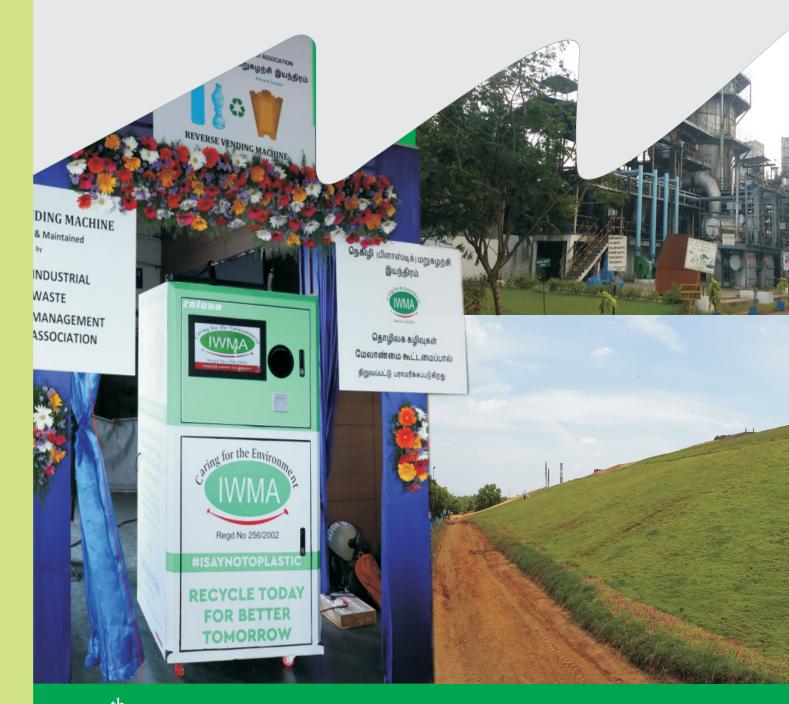

#### **Reverse Vending Machine**

As part of IWMA's CSR activity, to tackle environmental menace due to unscientific disposal of plastic bottles, IWMA sponsored installed of Reverse Vending Machine at **Dr. M.G.R Bus Terminus** at Koyambedu, Chennai on **05<sup>th</sup> June 2019 (World Environmental Day)**. We thanks to Officials of Chennai Metropolitan Development Authority (CMDA) for giving us permission to install the RVM.

## INAUGURATION OF THE REVERSE VENDING MACHINE FOR THE DISPOSAL & <u>REGYGLING OF PLASTIG BOTTLES.</u>

Adding another feather on the cap of the movement for **#Beat Plastics**, the grand inauguration of the **Reverse Vending Machine** was held on **05<sup>th</sup> June 2019** (World Environment **Day**) at **Puratchithalaivar Dr. M.G.R. Bus Terminus at Koyambedu,Chennai**.

This is the High-Tech Reverse Vending Machine first of its sort placed in a public place that too attracts huge crowd and plastic bottle users. This is the first placed in a public place. The machine has the capacity to accept 3000 empty plastic bottles through its crusher and container.

The Machine was inaugurated by **Thiru. K.C. Karuppannan, Hon'ble Minster for Environment, Govt of Tamil Nadu** and the first bottle was dropped by his golden hands by operating the machine with the help of the touch screen installed in the machine for perfect disposal.